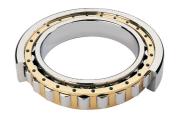

## NJ 2219 EMA C3-TIMKEN CYLINDRISK RULLELEJE ENRADET MED MESSINGHOLDER

High quality cylindrical roller bearing with machined brass cage from the leading manufacturer TIMKEN. Featuring the TIMKEN EMA design. A premium land-riding cage, unique internal geometries, enhanced surface finishes and a compact design. All this adds up to longer life, improved uptime and reduced maintenance costs.